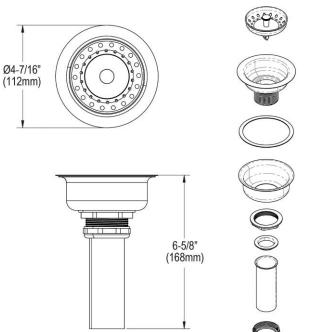

## **PRODUCT SPECIFICATIONS**

Elkay 3-1/2" Drain Fitting Stainless Steel Body with, Strainer Basket Matte Finish. Overall dimensions are 4-3/8" x 4-3/8" x 6-5/8". Made of Stainless Steel.

| Material:        | Stainless Steel          |
|------------------|--------------------------|
| Finish:          | Matte                    |
| Dimensions:      | 4-3/8" x 4-3/8" x 6-5/8" |
| Shipping Weight: | 1 lbs.                   |

Strainer basket with metal stem and rubber seal.

AMERICAN PRIDE. A LIFETIME TRADITION. Like your family, the Elkay family has values and traditions that endure. For almost a century, Elkay has been a family-owned and operated company, providing thousands of jobs that support our families and communities.