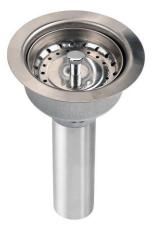

## **PRODUCT SPECIFICATIONS**

Elkay 3-1/2" Drain Fitting Stainless Steel Body with, Strainer Basket Matte Finish. Overall dimensions are 4-3/8" x 4-3/8" x 6-5/8". Made of Stainless Steel.

| Material:        | Stainless Steel          |
|------------------|--------------------------|
| Finish:          | Matte                    |
| Dimensions:      | 4-3/8" x 4-3/8" x 6-5/8" |
| Shipping Weight: | 1 lbs.                   |

Strainer basket with metal stem and rubber seal.

AMERICAN PRIDE. A LIFETIME TRADITION. Like your family, the Elkay family has values and traditions that endure. For almost a century, Elkay has been a family-owned and operated company, providing thousands of jobs that support our families and communities.